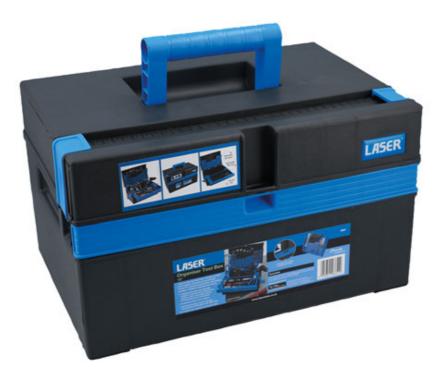

## Organiser Tool Box 380mm (15")

A robust 15" tool box ideal for carrying hand tools, including cordless tools together with parts and accessories. It features fold down tool organiser suitable for drill bits and screwdrivers, together with a removable tool tray suitable for organizing small parts, spares and consumables, and the lid includes a padlock hole for extra security (padlock available separately). Ideal for automotive technicians, electricians, jewellers, modellers, hobbyists and DIYers.

## **Additional Information**

- · Plastic tool box with integral drill bit & tool storage, sliding storage tray, removable tote organiser tray & non-slip rubber feet.
- Overall dimensions: 380 x 270 x 220mm.
- Manufactured from impact resistant Polypropylene (PP) plastic with ABS clips.
- Lid includes hole to secure padlock. For padlocks, please see Laser Part Nos. 0496 (25mm) & 0497 (30mm).
- 500mm (19.5") toolbox also available, please see Part No. 8652.