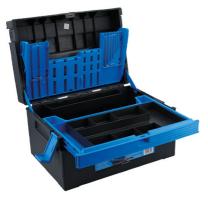

## Organiser Tool Box 380mm (15")

A robust 15" tool box ideal for carrying hand tools, including cordless tools together with parts and accessories. It features fold down tool organiser suitable for drill bits and screwdrivers, together with a removable tool tray suitable for organizing small parts, spares and consumables, and the lid includes a padlock hole for extra security (padlock available separately). Ideal for automotive technicians, electricians, jewellers, modellers, hobbyists and DIYers.

## **Additional Information**

- · Plastic tool box with integral drill bit & tool storage, sliding storage tray, removable tote organiser tray & non-slip rubber feet.
- Overall dimensions: 380 x 270 x 220mm.
- Manufactured from impact resistant Polypropylene (PP) plastic with ABS clips.
- Lid includes hole to secure padlock. For padlocks, please see Laser Part Nos. 0496 (25mm) & 0497 (30mm).
- 500mm (19.5") toolbox also available, please see Part No. 8652.