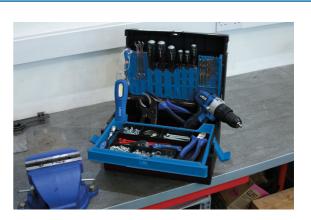

## Organiser Tool Box 380mm (15")

A robust 15" tool box ideal for carrying hand tools, including cordless tools together with parts and accessories. It features fold down tool organiser suitable for drill bits and screwdrivers, together with a removable tool tray suitable for organizing small parts, spares and consumables, and the lid includes a padlock hole for extra security (padlock available separately). Ideal for automotive technicians, electricians, jewellers, modellers, hobbyists and DIYers.

## **Additional Information**

- · Plastic tool box with integral drill bit & tool storage, sliding storage tray, removable tote organiser tray & non-slip rubber feet.
- Overall dimensions: 380 x 270 x 220mm.
- Manufactured from impact resistant Polypropylene (PP) plastic with ABS clips.
- Lid includes hole to secure padlock. For padlocks, please see Laser Part Nos. 0496 (25mm) & 0497 (30mm).
- 500mm (19.5") toolbox also available, please see Part No. 8652.