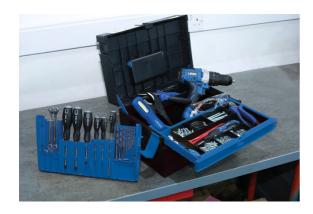

## Organiser Tool Box 380mm (15")

A robust 15" tool box ideal for carrying hand tools, including cordless tools together with parts and accessories. It features fold down tool organiser suitable for drill bits and screwdrivers, together with a removable tool tray suitable for organizing small parts, spares and consumables, and the lid includes a padlock hole for extra security (padlock available separately). Ideal for automotive technicians, electricians, jewellers, modellers, hobbyists and DIYers.

## **Additional Information**

- · Plastic tool box with integral drill bit & tool storage, sliding storage tray, removable tote organiser tray & non-slip rubber feet.
- Overall dimensions: 380 x 270 x 220mm.
- Manufactured from impact resistant Polypropylene (PP) plastic with ABS clips.
- Lid includes hole to secure padlock. For padlocks, please see Laser Part Nos. 0496 (25mm) & 0497 (30mm).
- 500mm (19.5") toolbox also available, please see Part No. 8652.