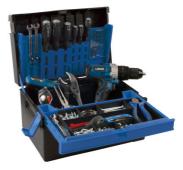

## Organiser Tool Box 380mm (15")

A robust 15" tool box ideal for carrying hand tools, including cordless tools together with parts and accessories. It features fold down tool organiser suitable for drill bits and screwdrivers, together with a removable tool tray suitable for organizing small parts, spares and consumables, and the lid includes a padlock hole for extra security (padlock available separately). Ideal for automotive technicians, electricians, jewellers, modellers, hobbyists and DIYers.

## **Additional Information**

- · Plastic tool box with integral drill bit & tool storage, sliding storage tray, removable tote organiser tray & non-slip rubber feet.
- Overall dimensions: 380 x 270 x 220mm.
- Manufactured from impact resistant Polypropylene (PP) plastic with ABS clips.
- Lid includes hole to secure padlock. For padlocks, please see Laser Part Nos. 0496 (25mm) & 0497 (30mm).
- 500mm (19.5") toolbox also available, please see Part No. 8652.