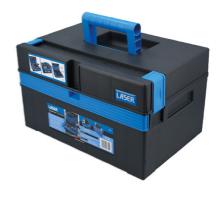

## Organiser Tool Box 380mm (15")

A robust 15" tool box ideal for carrying hand tools, including cordless tools together with parts and accessories. It features fold down tool organiser suitable for drill bits and screwdrivers, together with a removable tool tray suitable for organizing small parts, spares and consumables, and the lid includes a padlock hole for extra security (padlock available separately). Ideal for automotive technicians, electricians, jewellers, modellers, hobbyists and DIYers.

## **Additional Information**

- · Plastic tool box with integral drill bit & tool storage, sliding storage tray, removable tote organiser tray & non-slip rubber feet.
- Overall dimensions: 380 x 270 x 220mm.
- Manufactured from impact resistant Polypropylene (PP) plastic with ABS clips.
- Lid includes hole to secure padlock. For padlocks, please see Laser Part Nos. 0496 (25mm) & 0497 (30mm).
- 500mm (19.5") toolbox also available, please see Part No. 8652.