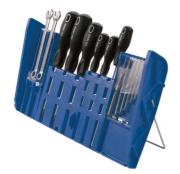

## Organiser Tool Box 380mm (15")

A robust 15" tool box ideal for carrying hand tools, including cordless tools together with parts and accessories. It features fold down tool organiser suitable for drill bits and screwdrivers, together with a removable tool tray suitable for organizing small parts, spares and consumables, and the lid includes a padlock hole for extra security (padlock available separately). Ideal for automotive technicians, electricians, jewellers, modellers, hobbyists and DIYers.